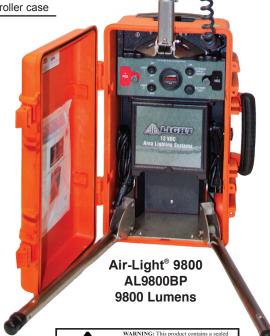

## The Air-Light®

| Item No. | Description                                                                                                                                                |
|----------|------------------------------------------------------------------------------------------------------------------------------------------------------------|
| AL4KBP   | Two LED light heads (2000 Lumens each, 4000 Lumens total), AGM Battery                                                                                     |
| AL9800BP | (22 amp, 12 VDC), battery charger (3 amp, 115 VAC), charging cables, in roller case Two LED light heads (4900 Lumens each, 9800 Lumens total), AGM Battery |
|          | (22 amp, 12 VDC), battery charger (3 amp, 115 VAC), charging cables, in roller case                                                                        |