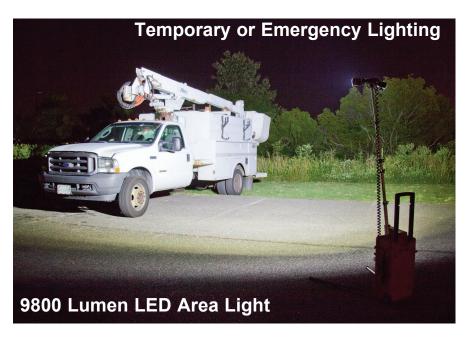

## Air-Light®

The Air-Light® is a unique patented portable area light delivering high lumen output and long duration illumination; no set-up required.

## **Air-Light® Applications**

- Construction & Maintenance
- Utility Work
- Emergency Response Lighting
- Crime Scene Investigation
- Electrical Power Outage
- Hospital Outdoor Triage

Air-Light<sup>®</sup>
Patent Information:
www.airsystems.com

## The Air-Light®

| Item No. | Description                                                                                                                                                |
|----------|------------------------------------------------------------------------------------------------------------------------------------------------------------|
| AL4KBP   | Two LED light heads (2000 Lumens each, 4000 Lumens total), AGM Battery                                                                                     |
| AL9800BP | (22 amp, 12 VDC), battery charger (3 amp, 115 VAC), charging cables, in roller case Two LED light heads (4900 Lumens each, 9800 Lumens total), AGM Battery |
|          | (22 amp, 12 VDC), battery charger (3 amp, 115 VAC), charging cables, in roller case                                                                        |