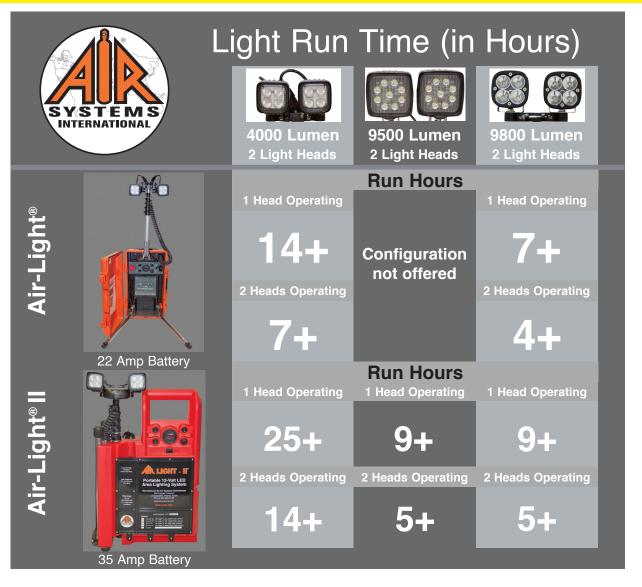

## **DC Powered Portable Area Lighting**



### **Light Head Specifications:**

#### IP-68 rated dustproof and waterproof

- 60° wide flood beam pattern
- Anodized aluminum frame with a polycarbonate lens
- Operating temperature: -40°F to 176°F (-40°C to 80°C)
- Lifetime warranty on light heads

# Emergency Response Ventilation Kits

DC Powered Ventilation and portable area lighting in one kit!

#### **Emergency Response Ventilation Kits**

| Item No.               | Description                                                                                |
|------------------------|--------------------------------------------------------------------------------------------|
| ERVK-15DC<br>ERVK-25DC | CVF-15DCAN Canister Fan and AL2-4K-35 Light<br>CVF-25DCAN Canister Fan and AL2-4K-35 Light |
|                        |