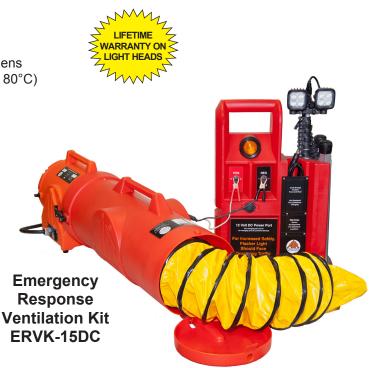

# Emergency Response Ventilation Kits

DC Powered Ventilation and portable area lighting in one kit!

#### **Emergency Response Ventilation Kits**

| Item No.               | Description                                                                                |
|------------------------|--------------------------------------------------------------------------------------------|
| ERVK-15DC<br>ERVK-25DC | CVF-15DCAN Canister Fan and AL2-4K-35 Light<br>CVF-25DCAN Canister Fan and AL2-4K-35 Light |
|                        |                                                                                            |

Fan Details on Page 69 and Air-Light® details on page 82.

83