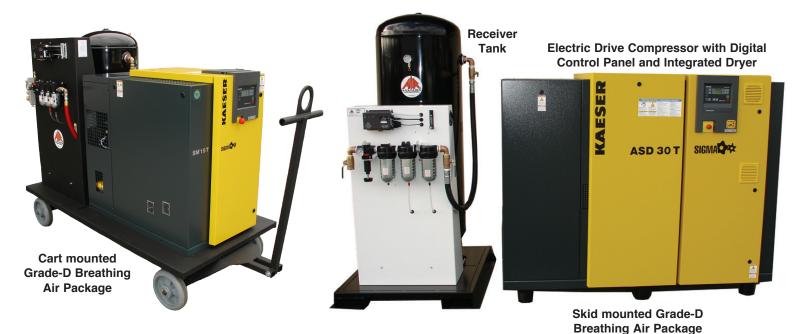

## Plant Breathing Air Compressor Systems Electric, Gasoline & Diesel Rotary Screw

Plant breathing air systems are designed to provide Grade-D breathing air for industrial applications. Remote air manifolds are used at various work stations. The system pictured below includes our 135 cfm compressor, a 120 gallon ASME receiver tank, Air Systems' Grade-D filtration panel with our CO-91 series carbon monoxide monitor and a refrigerated air dryer. The entire filtration system is mounted on a steel forklift frame assembly. This package configuration can be designed for any required flow (cfm) capacities and output pressures.