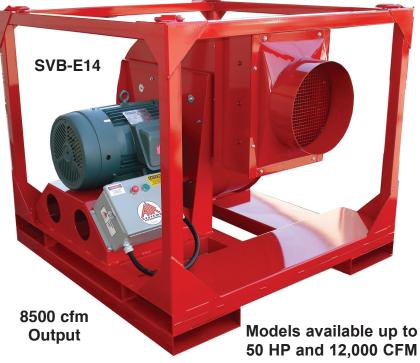

#### Large Centrifugal Blowers

Air Systems can design a custom blower to meet your most demanding requirements. Our blowers are used by steel mills, shipbuilding companies and power generating stations. Select from a wide variety and style of inlet and outlet flange sizes. The SVB-E14 is a 15 HP Centrifugal electric blower with 16" inlet and outlet flange set on a 4-way steel fork lift skid. The blower is designed to deliver high static pressure and high cfm output for maximum lengths of ducting using an adjustable flow lever.