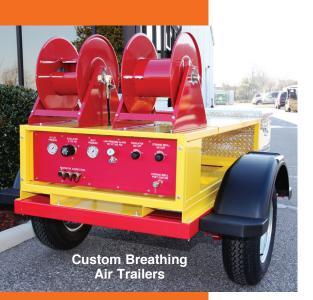

#### Custom High Capacity Breathing Air Cylinder Carts and Trailers

Air Systems' experienced technical staff and engineering department can design a breathing air trailer with custom storage and air delivery for <u>ANY</u> application. Custom mobile air cylinder carts are available for industrial plant and emergency response applications.