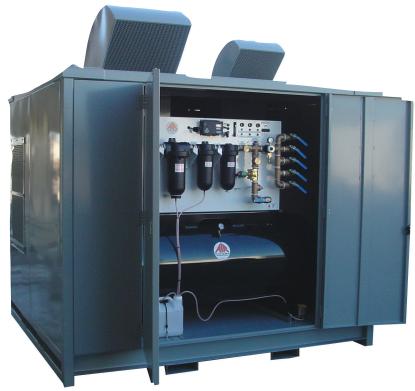

## Plant Breathing Air Compressor Systems Electric, Gasoline & Diesel Rotary Screw

Plant breathing air systems are designed to provide Grade-D breathing air for industrial applications. Remote air manifolds are used at various work stations. The system pictured below includes our 135 cfm compressor, a 120 gallon ASME receiver tank, Air Systems' Grade-D filtration panel with our CO-91 series carbon monoxide monitor and a refrigerated air dryer. The entire filtration system is mounted on a steel forklift frame assembly. This package configuration can be designed for any required flow (cfm) capacities and output pressures.