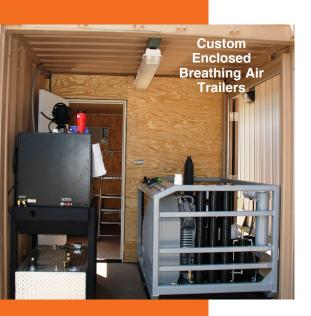

#### Custom High Capacity Breathing Air Cylinder Carts and Trailers

Air Systems' experienced technical staff and engineering department can design a breathing air trailer with custom storage and air delivery for <u>ANY</u> application. Custom mobile air cylinder carts are available for industrial plant and emergency response applications.