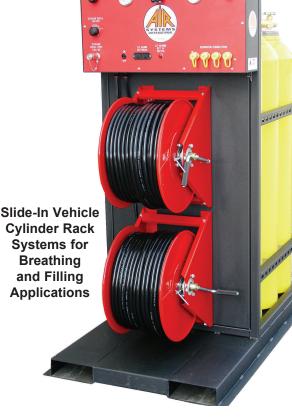

#### Custom High Capacity Breathing Air Cylinder Carts and Trailers

Air Systems' experienced technical staff and engineering department can design a breathing air trailer with custom storage and air delivery for <u>ANY</u> application. Custom mobile air cylinder carts are available for industrial plant and emergency response applications.