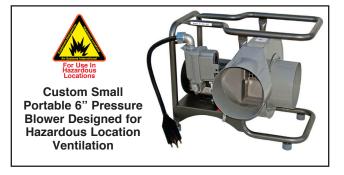

eel forklift frame assembly. This package configuration can be designed for any required flow (cfm) capacities and output pressures.



For a quote, please fill out the Plant Breathing Air Questionnaire on-line at www.AirSystems.com

# Special Application Blowers

#### Large Centrifugal Blowers

Air Systems can design a custom blower to meet your most demanding requirements. Our blowers are used by steel mills, shipbuilding companies and power generating stations. Select from a wide variety and style of inlet and outlet flange sizes. The SVB-E14 is a 15 HP Centrifugal electric blower with 16" inlet and outlet flange set on a 4-way steel fork lift skid. The blower is designed to deliver high static pressure and high cfm output for maximum lengths of ducting using an adjustable flow lever.





#### Custom High Capacity Breathing Air Cylinder Carts and Trailers

Air Systems' experienced technical staff and engineering department can design a breathing air trailer with custom storage and air delivery for <u>ANY</u> application. Custom mobile air cylinder carts are available for industrial plant and emergency response applications.





#### Containment Fill Stations Meets NFPA-1901 Fill Requirements

#### High Pressure Fill Compressors



Electric, Gasoline or Diesel Models Available

#### Complete Fill System Includes:

- High Pressure Fill Compressor with CO Monitor
- Full Containment Fill Station

Call Customer Service to discuss your particular application or fill out the **High Pressure Compressor Questionnaire** located at www. AirSystems.com to design a custom system to