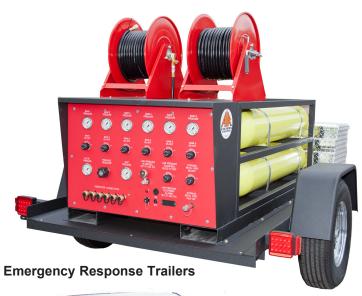

#### Custom High Capacity Breathing Air Cylinder Carts and Trailers

Air Systems' experienced technical staff and engineering department can design a breathing air trailer with custom storage and air delivery for <u>ANY</u> application. Custom mobile air cylinder carts are available for industrial plant and emergency response applications.