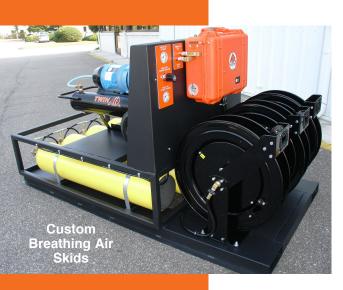

#### Custom High Capacity Breathing Air Cylinder Carts and Trailers

Air Systems' experienced technical staff and engineering department can design a breathing air trailer with custom storage and air delivery for <u>ANY</u> application. Custom mobile air cylinder carts are available for industrial plant and emergency response applications.