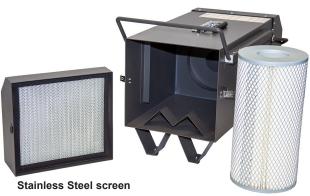

### Filters & Accessories

| Item No.                               | Description                                                                                                                                     |
|----------------------------------------|-------------------------------------------------------------------------------------------------------------------------------------------------|
| PFE-210-F1<br>PFE-210M15<br>PFE-210M17 | Stainless steel screen - captures sparks & steel chips MERV 15 filter replacement for PFE-210NAN MERV 17 HEPA filter replacement for PFE-210HEP |
| PFE-ZIUWII                             | WERV 17 HEFA liller replacement for FFE-210HEF                                                                                                  |