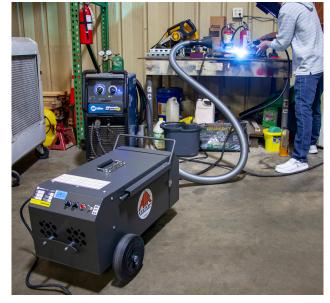

# Fume-Air™ 210 - Dual Speed Fume Extractor

**Designed for Light to Medium Welding Applications** 

**MERV 15 Filter** 

Air Systems' dual speed portable fume extractor, Model PFE-210, provides 105 or 210 cfm flow through a 2" x 9' hose and a 6" capture nozzle with magnetic base stand. Ideal for light to medium welding applications, such as spot or bench top welding, where large cabinet style fume extractors are not practical. The PFE-210 features a removable steel spark tray, and stainless steel filter spark screen.