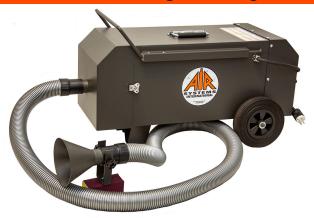

# Fume-Air™ 210 - Dual Speed Fume Extractor

**Designed for Light to Medium Welding Applications** 

**MERV 15 Filter** 

Air Systems' dual speed portable fume extractor, Model PFE-210, provides 105 or 210 cfm flow through a 2" x 9' hose and a 6" capture nozzle with magnetic base stand. Ideal for light to medium welding applications, such as spot or bench top welding, where large cabinet style fume extractors are not practical. The PFE-210 features a removable steel spark tray, and stainless steel filter spark screen.

## **Key Details:**

- Two speed vacuum motor with 16 amp overload protector
- 9' vacuum hose and 6" capture nozzle with magnetic base
- MERV 15 (Nano) or MERV 17 (HEPA) Filter Cartridge
- Retractable handle & rear wheels for easy transportation
- Magnetic base, with on/off switch, for secure nozzle placement
- Filter service indicator light for when to replace filter
- Minimum Speed
  - 105 cfm flow rate, 68 dBA noise level at 5 feet
- Maximum Speed
  - 210 cfm flow rate, 77 dBA noise level at 5 feet

**Dimensions:** 35.5" L x 18.5" H x 16.5" W

Weight: 48 lbs

Exceeds North American safety standards for weld fume capture-at-source